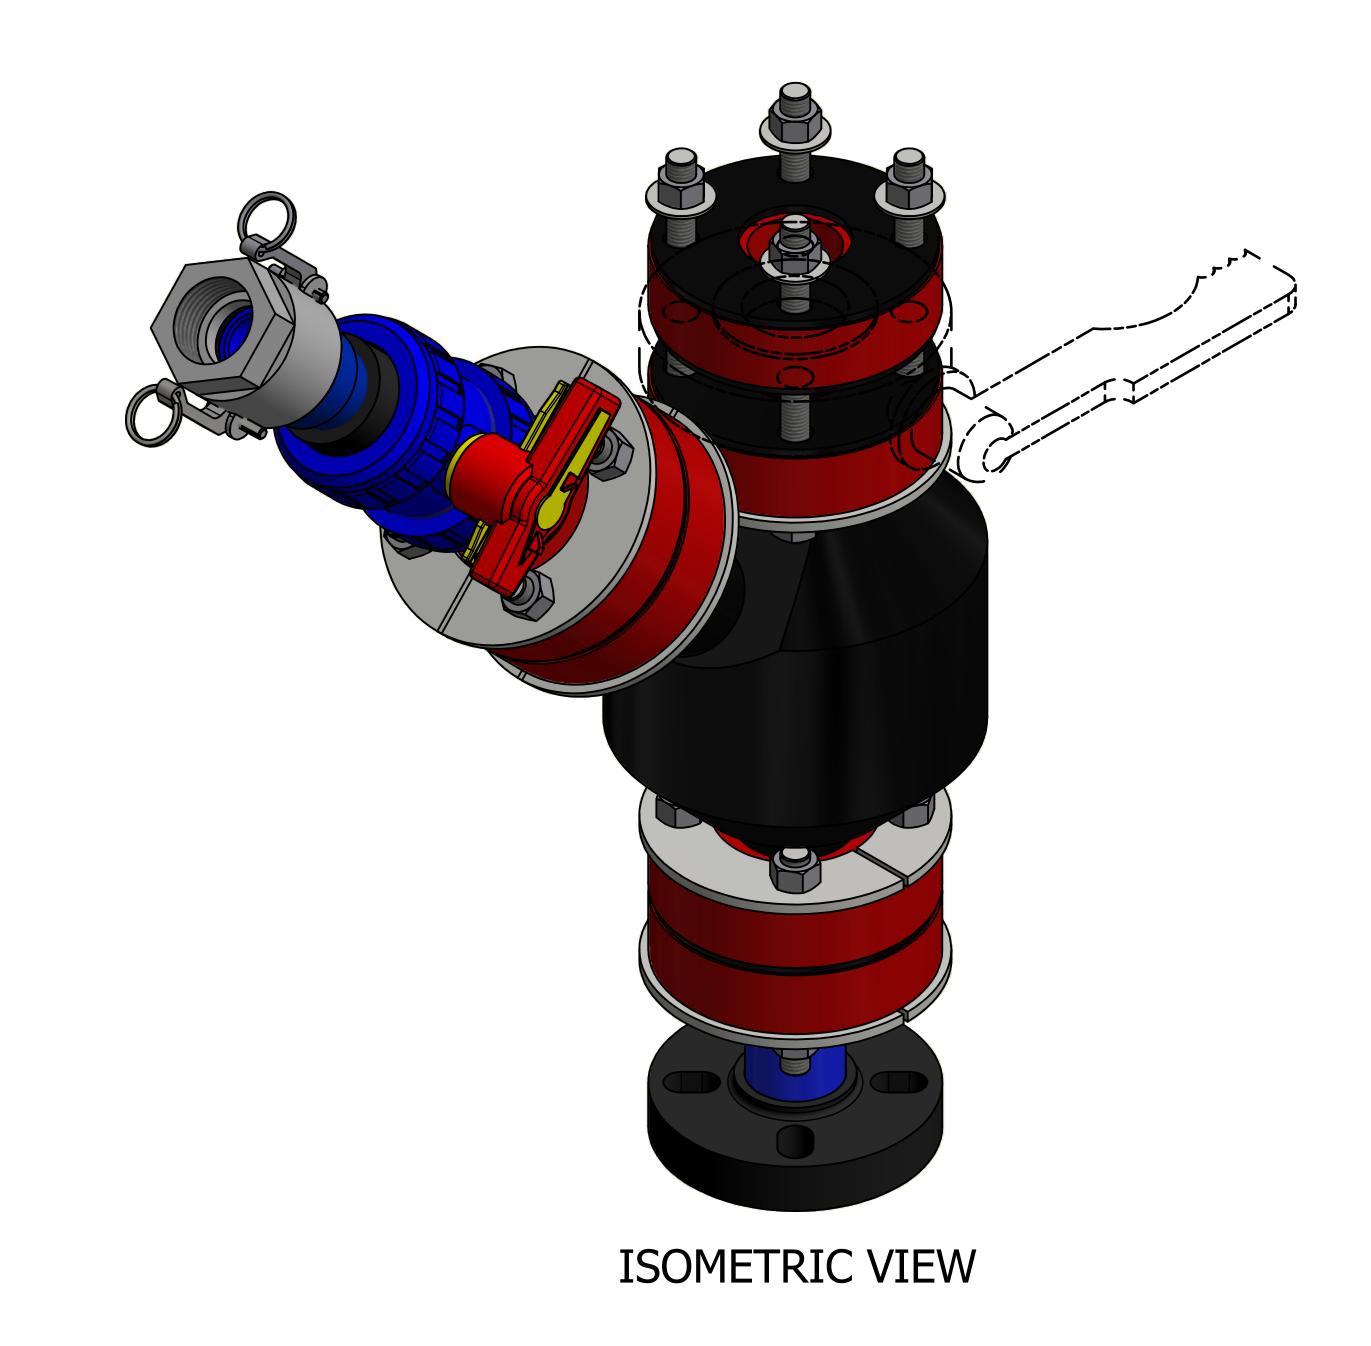

## NOTES:

- 1. GASKET MATERIAL IS PEROXIDE CURED BLACK EPDM.
- 2. BUTTERFLY VALVE TO BE SOLD SEPARATELY.

|     | I   | DGP                                                                                                                                                                                                                                                                                                                                                                                                                                                                                                                                                                                                                                                                                                                                                                                                                                                                                                                                                                                                                                                                                                                                                                                                                                                                                                                                                                                                                                                                                                                                                                                                                                                                                                                                                                                                                                                                                                                                                                                                                                                                                                                             | 03-07-16 | REMOVED (4) STUD0653003-316. ADDED (3) FG2215029,(4) |  |  |  |
|-----|-----|---------------------------------------------------------------------------------------------------------------------------------------------------------------------------------------------------------------------------------------------------------------------------------------------------------------------------------------------------------------------------------------------------------------------------------------------------------------------------------------------------------------------------------------------------------------------------------------------------------------------------------------------------------------------------------------------------------------------------------------------------------------------------------------------------------------------------------------------------------------------------------------------------------------------------------------------------------------------------------------------------------------------------------------------------------------------------------------------------------------------------------------------------------------------------------------------------------------------------------------------------------------------------------------------------------------------------------------------------------------------------------------------------------------------------------------------------------------------------------------------------------------------------------------------------------------------------------------------------------------------------------------------------------------------------------------------------------------------------------------------------------------------------------------------------------------------------------------------------------------------------------------------------------------------------------------------------------------------------------------------------------------------------------------------------------------------------------------------------------------------------------|----------|------------------------------------------------------|--|--|--|
|     |     |                                                                                                                                                                                                                                                                                                                                                                                                                                                                                                                                                                                                                                                                                                                                                                                                                                                                                                                                                                                                                                                                                                                                                                                                                                                                                                                                                                                                                                                                                                                                                                                                                                                                                                                                                                                                                                                                                                                                                                                                                                                                                                                                 |          | 1155F38008, (4) 510D58855. UPDATED NOTES             |  |  |  |
|     | Н   | 11   2   6   6   2   11   2   11   2   11   2   11   2   11   2   11   2   11   2   11   2   11   2   11   2   11   2   11   2   11   2   11   2   11   2   11   2   11   2   11   2   11   2   11   2   11   2   11   2   11   2   11   2   11   2   11   2   11   2   11   2   11   2   11   2   11   2   11   2   11   2   11   2   11   2   11   2   11   2   11   2   11   2   11   2   11   2   11   2   11   2   11   2   11   2   11   2   11   2   11   2   11   2   11   2   11   2   11   2   11   2   11   2   11   2   11   2   11   2   11   2   11   2   11   2   11   2   11   2   11   2   11   2   11   2   11   2   11   2   11   2   11   2   11   2   11   2   11   2   11   2   11   2   11   2   11   2   11   2   11   2   11   2   11   2   11   2   11   2   11   2   11   2   11   2   11   2   11   2   11   2   11   2   11   2   11   2   11   2   11   2   11   2   11   2   11   2   11   2   11   2   11   2   11   2   11   2   11   2   11   2   11   2   11   2   11   2   11   2   11   2   11   2   11   2   11   2   11   2   11   2   11   2   11   2   11   2   11   2   11   2   11   2   11   2   11   2   11   2   11   2   11   2   11   2   11   2   11   2   11   2   11   2   11   2   11   2   11   2   11   2   11   2   11   2   11   2   11   2   11   2   11   2   11   2   11   2   11   2   11   2   11   2   11   2   11   2   11   2   11   2   11   2   11   2   11   2   11   2   11   2   11   2   11   2   11   2   11   2   11   2   11   2   11   2   11   2   11   2   11   2   11   2   11   2   11   2   11   2   11   2   11   2   11   2   11   2   11   2   11   2   11   2   11   2   11   2   11   2   11   2   11   2   11   2   11   2   11   2   11   2   11   2   11   2   11   2   11   2   11   2   11   2   11   2   11   2   11   2   11   2   11   2   11   2   11   2   11   2   11   2   11   2   11   2   11   2   11   2   11   2   11   2   11   2   11   2   11   2   11   2   11   2   11   2   11   2   11   2   11   2   11   2   11   2   11   2   11   2   11   2   11   2   11   2   11   2   11   2   11   2   11   2   11   2   1 |          |                                                      |  |  |  |
|     | G   | DGP                                                                                                                                                                                                                                                                                                                                                                                                                                                                                                                                                                                                                                                                                                                                                                                                                                                                                                                                                                                                                                                                                                                                                                                                                                                                                                                                                                                                                                                                                                                                                                                                                                                                                                                                                                                                                                                                                                                                                                                                                                                                                                                             | 04-16-15 | REPLACED PDK15SC W/ PDK15SC29A, UPDATED NOTES        |  |  |  |
|     | F   | TAK                                                                                                                                                                                                                                                                                                                                                                                                                                                                                                                                                                                                                                                                                                                                                                                                                                                                                                                                                                                                                                                                                                                                                                                                                                                                                                                                                                                                                                                                                                                                                                                                                                                                                                                                                                                                                                                                                                                                                                                                                                                                                                                             | 2-2-15   | REMOVED BUTTERFLY VALVE FROM BOM & ADDED NOTE ( )    |  |  |  |
|     | Е   | TAK                                                                                                                                                                                                                                                                                                                                                                                                                                                                                                                                                                                                                                                                                                                                                                                                                                                                                                                                                                                                                                                                                                                                                                                                                                                                                                                                                                                                                                                                                                                                                                                                                                                                                                                                                                                                                                                                                                                                                                                                                                                                                                                             | 8-12-13  | REMOVED HB70319, UPDATED BOM QTY FOR HN58S6          |  |  |  |
|     |     |                                                                                                                                                                                                                                                                                                                                                                                                                                                                                                                                                                                                                                                                                                                                                                                                                                                                                                                                                                                                                                                                                                                                                                                                                                                                                                                                                                                                                                                                                                                                                                                                                                                                                                                                                                                                                                                                                                                                                                                                                                                                                                                                 |          | &REPLACED STUD58SS W/ STUD0645003                    |  |  |  |
|     | D   | WEB                                                                                                                                                                                                                                                                                                                                                                                                                                                                                                                                                                                                                                                                                                                                                                                                                                                                                                                                                                                                                                                                                                                                                                                                                                                                                                                                                                                                                                                                                                                                                                                                                                                                                                                                                                                                                                                                                                                                                                                                                                                                                                                             | 2-13-13  | REPLACED PARTS HS215AIFP, BV150FP,                   |  |  |  |
|     |     |                                                                                                                                                                                                                                                                                                                                                                                                                                                                                                                                                                                                                                                                                                                                                                                                                                                                                                                                                                                                                                                                                                                                                                                                                                                                                                                                                                                                                                                                                                                                                                                                                                                                                                                                                                                                                                                                                                                                                                                                                                                                                                                                 |          | HSN112X3PVC80,B150F, & B150D W/ HSAVAPE35354,        |  |  |  |
|     |     |                                                                                                                                                                                                                                                                                                                                                                                                                                                                                                                                                                                                                                                                                                                                                                                                                                                                                                                                                                                                                                                                                                                                                                                                                                                                                                                                                                                                                                                                                                                                                                                                                                                                                                                                                                                                                                                                                                                                                                                                                                                                                                                                 |          | HSRK15PE,& PDK15SC                                   |  |  |  |
|     | С   | TAK                                                                                                                                                                                                                                                                                                                                                                                                                                                                                                                                                                                                                                                                                                                                                                                                                                                                                                                                                                                                                                                                                                                                                                                                                                                                                                                                                                                                                                                                                                                                                                                                                                                                                                                                                                                                                                                                                                                                                                                                                                                                                                                             | 11-29-12 | REPLACED HSN112PVC80 W/ HSN112X3PVC80&               |  |  |  |
|     |     |                                                                                                                                                                                                                                                                                                                                                                                                                                                                                                                                                                                                                                                                                                                                                                                                                                                                                                                                                                                                                                                                                                                                                                                                                                                                                                                                                                                                                                                                                                                                                                                                                                                                                                                                                                                                                                                                                                                                                                                                                                                                                                                                 |          | STUD58512SS W/ STUD585SS. UPDATED TITLE BLOCK        |  |  |  |
|     | В   | JJK                                                                                                                                                                                                                                                                                                                                                                                                                                                                                                                                                                                                                                                                                                                                                                                                                                                                                                                                                                                                                                                                                                                                                                                                                                                                                                                                                                                                                                                                                                                                                                                                                                                                                                                                                                                                                                                                                                                                                                                                                                                                                                                             | 8-17-12  | REPLACED WS475S07 WITH WS475S02                      |  |  |  |
|     | Α   | BG                                                                                                                                                                                                                                                                                                                                                                                                                                                                                                                                                                                                                                                                                                                                                                                                                                                                                                                                                                                                                                                                                                                                                                                                                                                                                                                                                                                                                                                                                                                                                                                                                                                                                                                                                                                                                                                                                                                                                                                                                                                                                                                              | 8-1-12   | NEW PART ADDED TO THE NETWORK                        |  |  |  |
|     | REV | BY                                                                                                                                                                                                                                                                                                                                                                                                                                                                                                                                                                                                                                                                                                                                                                                                                                                                                                                                                                                                                                                                                                                                                                                                                                                                                                                                                                                                                                                                                                                                                                                                                                                                                                                                                                                                                                                                                                                                                                                                                                                                                                                              | DATE     | DESCRIPTION                                          |  |  |  |
| IJK |     |                                                                                                                                                                                                                                                                                                                                                                                                                                                                                                                                                                                                                                                                                                                                                                                                                                                                                                                                                                                                                                                                                                                                                                                                                                                                                                                                                                                                                                                                                                                                                                                                                                                                                                                                                                                                                                                                                                                                                                                                                                                                                                                                 |          |                                                      |  |  |  |
| JK  |     |                                                                                                                                                                                                                                                                                                                                                                                                                                                                                                                                                                                                                                                                                                                                                                                                                                                                                                                                                                                                                                                                                                                                                                                                                                                                                                                                                                                                                                                                                                                                                                                                                                                                                                                                                                                                                                                                                                                                                                                                                                                                                                                                 |          | SALCO PRODUCTS, INC.                                 |  |  |  |
|     | 1   |                                                                                                                                                                                                                                                                                                                                                                                                                                                                                                                                                                                                                                                                                                                                                                                                                                                                                                                                                                                                                                                                                                                                                                                                                                                                                                                                                                                                                                                                                                                                                                                                                                                                                                                                                                                                                                                                                                                                                                                                                                                                                                                                 |          |                                                      |  |  |  |