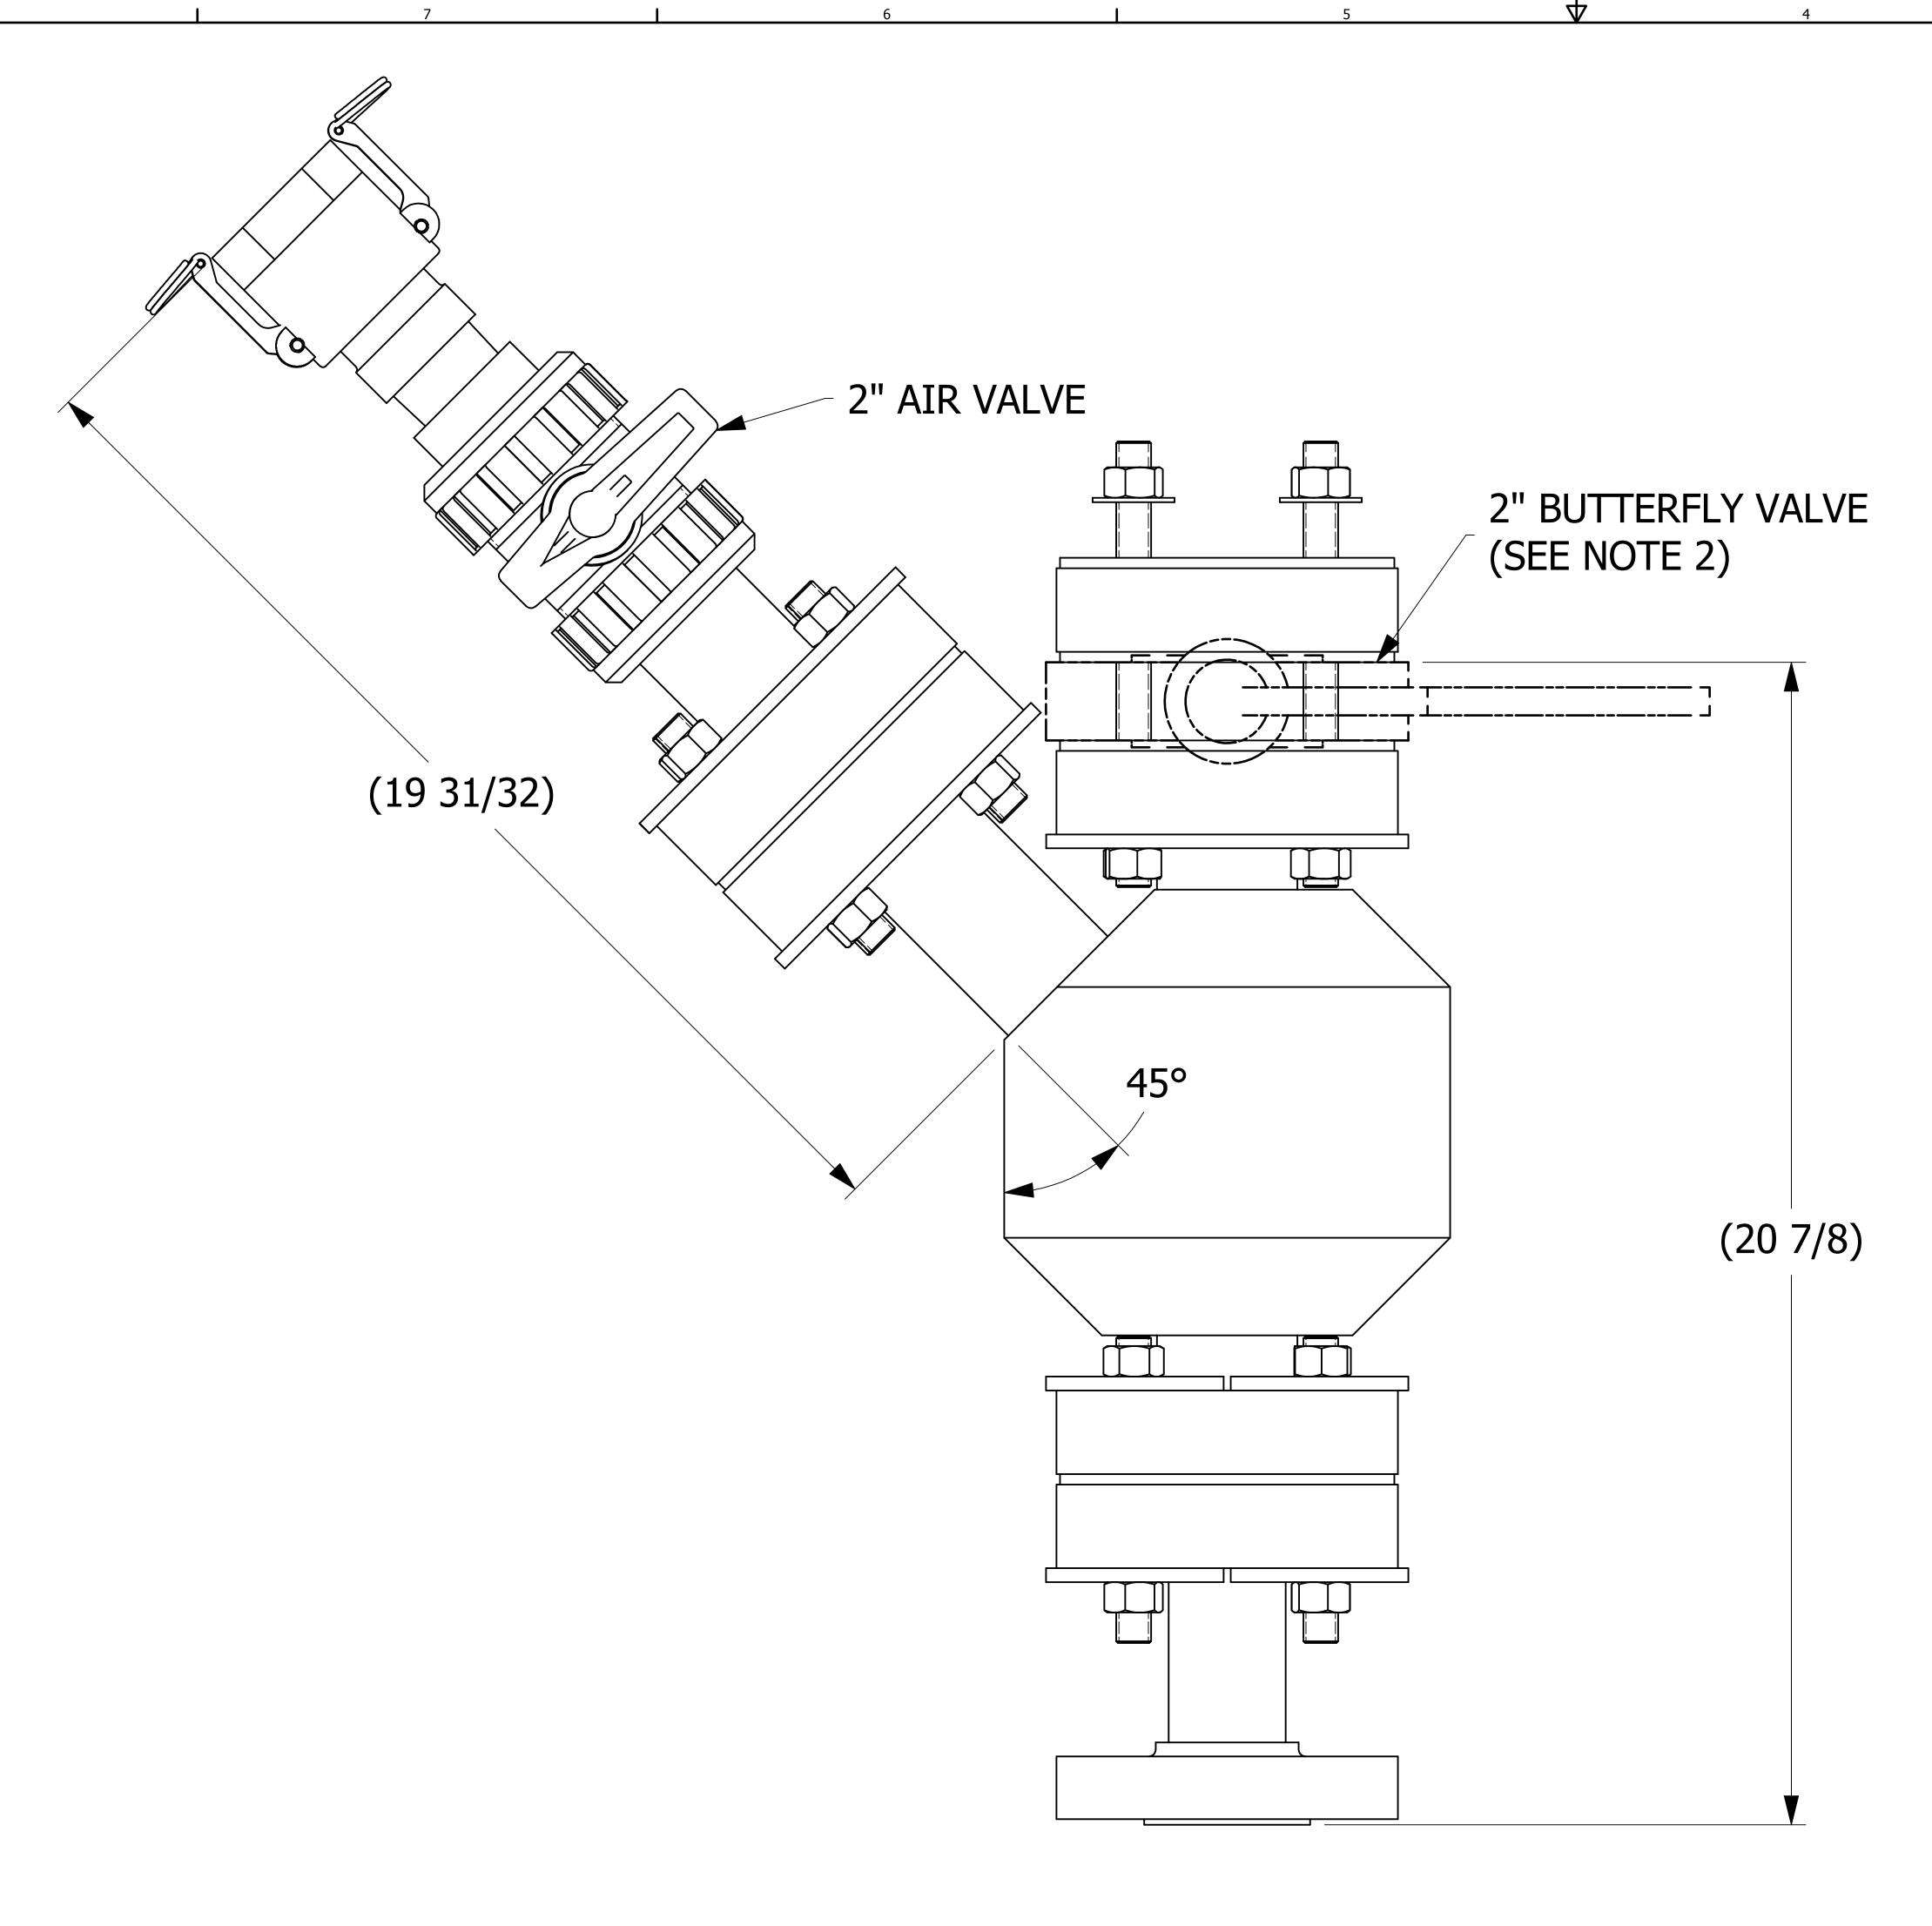

## NOTES:

- 1. GASKET MATERIAL IS PEROXIDE CURED BLACK EPDM.
- 2. BUTTERFLY VALVE TO BE SOLD SEPARATELY.

|     | I   | DGP                                                                                                                                                                                                                                                                                                                                                                                                                                                                                                                                                                                                                                                                                                                                                                                                                                                                                                                                                                                                                                                                                                                                                                                                                                                                                                                                                                                                                                                                                                                                                                                                                                                                                                                                                                                                                                                                                                                                                                                                                                                                                                                             | 03-07-16 | REMOVED (4) STUD0653003-316. ADDED (3) FG2215029,(4) |  |  |  |
|-----|-----|---------------------------------------------------------------------------------------------------------------------------------------------------------------------------------------------------------------------------------------------------------------------------------------------------------------------------------------------------------------------------------------------------------------------------------------------------------------------------------------------------------------------------------------------------------------------------------------------------------------------------------------------------------------------------------------------------------------------------------------------------------------------------------------------------------------------------------------------------------------------------------------------------------------------------------------------------------------------------------------------------------------------------------------------------------------------------------------------------------------------------------------------------------------------------------------------------------------------------------------------------------------------------------------------------------------------------------------------------------------------------------------------------------------------------------------------------------------------------------------------------------------------------------------------------------------------------------------------------------------------------------------------------------------------------------------------------------------------------------------------------------------------------------------------------------------------------------------------------------------------------------------------------------------------------------------------------------------------------------------------------------------------------------------------------------------------------------------------------------------------------------|----------|------------------------------------------------------|--|--|--|
|     |     |                                                                                                                                                                                                                                                                                                                                                                                                                                                                                                                                                                                                                                                                                                                                                                                                                                                                                                                                                                                                                                                                                                                                                                                                                                                                                                                                                                                                                                                                                                                                                                                                                                                                                                                                                                                                                                                                                                                                                                                                                                                                                                                                 |          | 1155F38008, (4) 510D58855. UPDATED NOTES             |  |  |  |
|     | Н   | 11   2   6   6   2   11   2   11   2   11   2   11   2   11   2   11   2   11   2   11   2   11   2   11   2   11   2   11   2   11   2   11   2   11   2   11   2   11   2   11   2   11   2   11   2   11   2   11   2   11   2   11   2   11   2   11   2   11   2   11   2   11   2   11   2   11   2   11   2   11   2   11   2   11   2   11   2   11   2   11   2   11   2   11   2   11   2   11   2   11   2   11   2   11   2   11   2   11   2   11   2   11   2   11   2   11   2   11   2   11   2   11   2   11   2   11   2   11   2   11   2   11   2   11   2   11   2   11   2   11   2   11   2   11   2   11   2   11   2   11   2   11   2   11   2   11   2   11   2   11   2   11   2   11   2   11   2   11   2   11   2   11   2   11   2   11   2   11   2   11   2   11   2   11   2   11   2   11   2   11   2   11   2   11   2   11   2   11   2   11   2   11   2   11   2   11   2   11   2   11   2   11   2   11   2   11   2   11   2   11   2   11   2   11   2   11   2   11   2   11   2   11   2   11   2   11   2   11   2   11   2   11   2   11   2   11   2   11   2   11   2   11   2   11   2   11   2   11   2   11   2   11   2   11   2   11   2   11   2   11   2   11   2   11   2   11   2   11   2   11   2   11   2   11   2   11   2   11   2   11   2   11   2   11   2   11   2   11   2   11   2   11   2   11   2   11   2   11   2   11   2   11   2   11   2   11   2   11   2   11   2   11   2   11   2   11   2   11   2   11   2   11   2   11   2   11   2   11   2   11   2   11   2   11   2   11   2   11   2   11   2   11   2   11   2   11   2   11   2   11   2   11   2   11   2   11   2   11   2   11   2   11   2   11   2   11   2   11   2   11   2   11   2   11   2   11   2   11   2   11   2   11   2   11   2   11   2   11   2   11   2   11   2   11   2   11   2   11   2   11   2   11   2   11   2   11   2   11   2   11   2   11   2   11   2   11   2   11   2   11   2   11   2   11   2   11   2   11   2   11   2   11   2   11   2   11   2   11   2   11   2   11   2   11   2   11   2   11   2   11   2   11   2   11   2   1 |          |                                                      |  |  |  |
|     | G   | DGP                                                                                                                                                                                                                                                                                                                                                                                                                                                                                                                                                                                                                                                                                                                                                                                                                                                                                                                                                                                                                                                                                                                                                                                                                                                                                                                                                                                                                                                                                                                                                                                                                                                                                                                                                                                                                                                                                                                                                                                                                                                                                                                             | 04-16-15 | REPLACED PDK15SC W/ PDK15SC29A, UPDATED NOTES        |  |  |  |
|     | F   | TAK                                                                                                                                                                                                                                                                                                                                                                                                                                                                                                                                                                                                                                                                                                                                                                                                                                                                                                                                                                                                                                                                                                                                                                                                                                                                                                                                                                                                                                                                                                                                                                                                                                                                                                                                                                                                                                                                                                                                                                                                                                                                                                                             | 2-2-15   | REMOVED BUTTERFLY VALVE FROM BOM & ADDED NOTE ( )    |  |  |  |
|     | Е   | TAK                                                                                                                                                                                                                                                                                                                                                                                                                                                                                                                                                                                                                                                                                                                                                                                                                                                                                                                                                                                                                                                                                                                                                                                                                                                                                                                                                                                                                                                                                                                                                                                                                                                                                                                                                                                                                                                                                                                                                                                                                                                                                                                             | 8-12-13  | REMOVED HB70319, UPDATED BOM QTY FOR HN58S6          |  |  |  |
|     |     |                                                                                                                                                                                                                                                                                                                                                                                                                                                                                                                                                                                                                                                                                                                                                                                                                                                                                                                                                                                                                                                                                                                                                                                                                                                                                                                                                                                                                                                                                                                                                                                                                                                                                                                                                                                                                                                                                                                                                                                                                                                                                                                                 |          | &REPLACED STUD58SS W/ STUD0645003                    |  |  |  |
|     | D   | WEB                                                                                                                                                                                                                                                                                                                                                                                                                                                                                                                                                                                                                                                                                                                                                                                                                                                                                                                                                                                                                                                                                                                                                                                                                                                                                                                                                                                                                                                                                                                                                                                                                                                                                                                                                                                                                                                                                                                                                                                                                                                                                                                             | 2-13-13  | REPLACED PARTS HS215AIFP, BV150FP,                   |  |  |  |
|     |     |                                                                                                                                                                                                                                                                                                                                                                                                                                                                                                                                                                                                                                                                                                                                                                                                                                                                                                                                                                                                                                                                                                                                                                                                                                                                                                                                                                                                                                                                                                                                                                                                                                                                                                                                                                                                                                                                                                                                                                                                                                                                                                                                 |          | HSN112X3PVC80,B150F, & B150D W/ HSAVAPE35354,        |  |  |  |
|     |     |                                                                                                                                                                                                                                                                                                                                                                                                                                                                                                                                                                                                                                                                                                                                                                                                                                                                                                                                                                                                                                                                                                                                                                                                                                                                                                                                                                                                                                                                                                                                                                                                                                                                                                                                                                                                                                                                                                                                                                                                                                                                                                                                 |          | HSRK15PE,& PDK15SC                                   |  |  |  |
|     | С   | TAK                                                                                                                                                                                                                                                                                                                                                                                                                                                                                                                                                                                                                                                                                                                                                                                                                                                                                                                                                                                                                                                                                                                                                                                                                                                                                                                                                                                                                                                                                                                                                                                                                                                                                                                                                                                                                                                                                                                                                                                                                                                                                                                             | 11-29-12 | REPLACED HSN112PVC80 W/ HSN112X3PVC80&               |  |  |  |
|     |     |                                                                                                                                                                                                                                                                                                                                                                                                                                                                                                                                                                                                                                                                                                                                                                                                                                                                                                                                                                                                                                                                                                                                                                                                                                                                                                                                                                                                                                                                                                                                                                                                                                                                                                                                                                                                                                                                                                                                                                                                                                                                                                                                 |          | STUD58512SS W/ STUD585SS. UPDATED TITLE BLOCK        |  |  |  |
|     | В   | JJK                                                                                                                                                                                                                                                                                                                                                                                                                                                                                                                                                                                                                                                                                                                                                                                                                                                                                                                                                                                                                                                                                                                                                                                                                                                                                                                                                                                                                                                                                                                                                                                                                                                                                                                                                                                                                                                                                                                                                                                                                                                                                                                             | 8-17-12  | REPLACED WS475S07 WITH WS475S02                      |  |  |  |
|     | Α   | BG                                                                                                                                                                                                                                                                                                                                                                                                                                                                                                                                                                                                                                                                                                                                                                                                                                                                                                                                                                                                                                                                                                                                                                                                                                                                                                                                                                                                                                                                                                                                                                                                                                                                                                                                                                                                                                                                                                                                                                                                                                                                                                                              | 8-1-12   | NEW PART ADDED TO THE NETWORK                        |  |  |  |
|     | REV | BY                                                                                                                                                                                                                                                                                                                                                                                                                                                                                                                                                                                                                                                                                                                                                                                                                                                                                                                                                                                                                                                                                                                                                                                                                                                                                                                                                                                                                                                                                                                                                                                                                                                                                                                                                                                                                                                                                                                                                                                                                                                                                                                              | DATE     | DESCRIPTION                                          |  |  |  |
| IJK |     |                                                                                                                                                                                                                                                                                                                                                                                                                                                                                                                                                                                                                                                                                                                                                                                                                                                                                                                                                                                                                                                                                                                                                                                                                                                                                                                                                                                                                                                                                                                                                                                                                                                                                                                                                                                                                                                                                                                                                                                                                                                                                                                                 |          |                                                      |  |  |  |
| JK  |     |                                                                                                                                                                                                                                                                                                                                                                                                                                                                                                                                                                                                                                                                                                                                                                                                                                                                                                                                                                                                                                                                                                                                                                                                                                                                                                                                                                                                                                                                                                                                                                                                                                                                                                                                                                                                                                                                                                                                                                                                                                                                                                                                 |          | SALCO PRODUCTS, INC.                                 |  |  |  |
|     | 1   |                                                                                                                                                                                                                                                                                                                                                                                                                                                                                                                                                                                                                                                                                                                                                                                                                                                                                                                                                                                                                                                                                                                                                                                                                                                                                                                                                                                                                                                                                                                                                                                                                                                                                                                                                                                                                                                                                                                                                                                                                                                                                                                                 |          |                                                      |  |  |  |