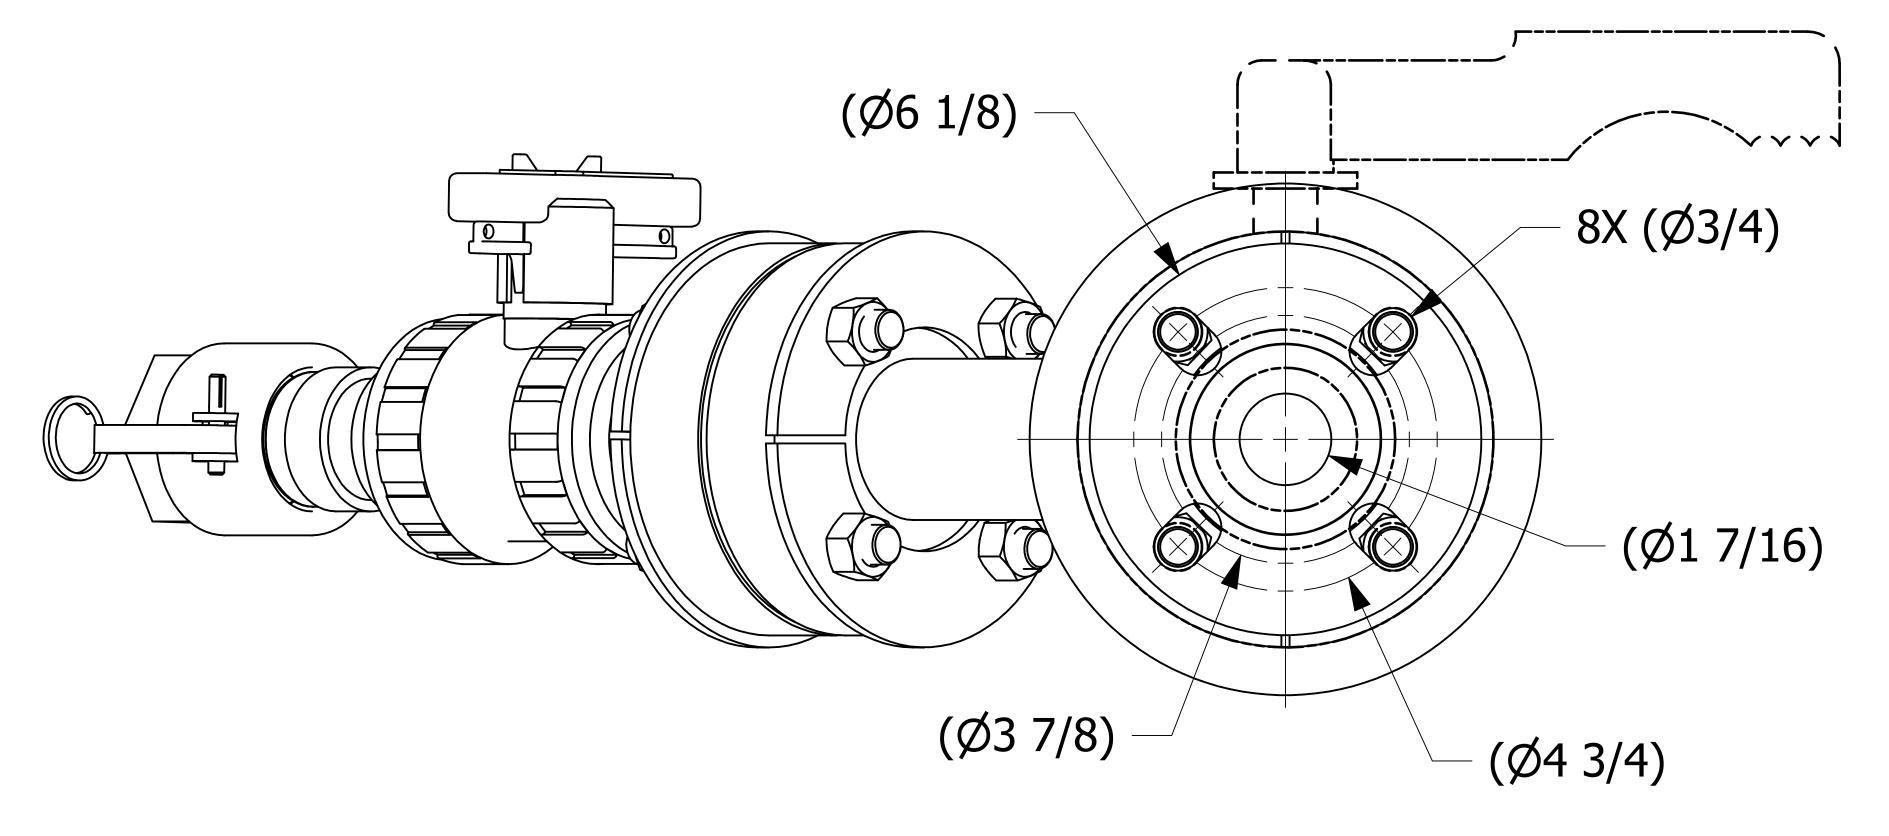

## NOTES:

- 1. GASKET MATERIAL IS PEROXIDE CURED BLACK EPDM.
- 2. BUTTERFLY VALVE TO BE SOLD SEPARATELY.

|     | I   | DGP                                                                                                                                                                                                                                                                                                                                                                                                                                                                                                                                                                                                                                                                                                                                                                                                                                                                                                                                                                                                                                                                                                                                                                                                                                                                                                                                                                                                                                                                                                                                                                                                                                                                                                                                                                                                                                                                                                                                                                                                                                                                                                                             | 03-07-16 | REMOVED (4) STUD0653003-316. ADDED (3) FG2215029,(4) |  |  |  |
|-----|-----|---------------------------------------------------------------------------------------------------------------------------------------------------------------------------------------------------------------------------------------------------------------------------------------------------------------------------------------------------------------------------------------------------------------------------------------------------------------------------------------------------------------------------------------------------------------------------------------------------------------------------------------------------------------------------------------------------------------------------------------------------------------------------------------------------------------------------------------------------------------------------------------------------------------------------------------------------------------------------------------------------------------------------------------------------------------------------------------------------------------------------------------------------------------------------------------------------------------------------------------------------------------------------------------------------------------------------------------------------------------------------------------------------------------------------------------------------------------------------------------------------------------------------------------------------------------------------------------------------------------------------------------------------------------------------------------------------------------------------------------------------------------------------------------------------------------------------------------------------------------------------------------------------------------------------------------------------------------------------------------------------------------------------------------------------------------------------------------------------------------------------------|----------|------------------------------------------------------|--|--|--|
|     |     |                                                                                                                                                                                                                                                                                                                                                                                                                                                                                                                                                                                                                                                                                                                                                                                                                                                                                                                                                                                                                                                                                                                                                                                                                                                                                                                                                                                                                                                                                                                                                                                                                                                                                                                                                                                                                                                                                                                                                                                                                                                                                                                                 |          | 1155F38008, (4) 510D58855. UPDATED NOTES             |  |  |  |
|     | Н   | 11   2   6   6   2   11   2   11   2   11   2   11   2   11   2   11   2   11   2   11   2   11   2   11   2   11   2   11   2   11   2   11   2   11   2   11   2   11   2   11   2   11   2   11   2   11   2   11   2   11   2   11   2   11   2   11   2   11   2   11   2   11   2   11   2   11   2   11   2   11   2   11   2   11   2   11   2   11   2   11   2   11   2   11   2   11   2   11   2   11   2   11   2   11   2   11   2   11   2   11   2   11   2   11   2   11   2   11   2   11   2   11   2   11   2   11   2   11   2   11   2   11   2   11   2   11   2   11   2   11   2   11   2   11   2   11   2   11   2   11   2   11   2   11   2   11   2   11   2   11   2   11   2   11   2   11   2   11   2   11   2   11   2   11   2   11   2   11   2   11   2   11   2   11   2   11   2   11   2   11   2   11   2   11   2   11   2   11   2   11   2   11   2   11   2   11   2   11   2   11   2   11   2   11   2   11   2   11   2   11   2   11   2   11   2   11   2   11   2   11   2   11   2   11   2   11   2   11   2   11   2   11   2   11   2   11   2   11   2   11   2   11   2   11   2   11   2   11   2   11   2   11   2   11   2   11   2   11   2   11   2   11   2   11   2   11   2   11   2   11   2   11   2   11   2   11   2   11   2   11   2   11   2   11   2   11   2   11   2   11   2   11   2   11   2   11   2   11   2   11   2   11   2   11   2   11   2   11   2   11   2   11   2   11   2   11   2   11   2   11   2   11   2   11   2   11   2   11   2   11   2   11   2   11   2   11   2   11   2   11   2   11   2   11   2   11   2   11   2   11   2   11   2   11   2   11   2   11   2   11   2   11   2   11   2   11   2   11   2   11   2   11   2   11   2   11   2   11   2   11   2   11   2   11   2   11   2   11   2   11   2   11   2   11   2   11   2   11   2   11   2   11   2   11   2   11   2   11   2   11   2   11   2   11   2   11   2   11   2   11   2   11   2   11   2   11   2   11   2   11   2   11   2   11   2   11   2   11   2   11   2   11   2   11   2   11   2   11   2   11   2   11   2   11   2   1 |          |                                                      |  |  |  |
|     | G   | DGP                                                                                                                                                                                                                                                                                                                                                                                                                                                                                                                                                                                                                                                                                                                                                                                                                                                                                                                                                                                                                                                                                                                                                                                                                                                                                                                                                                                                                                                                                                                                                                                                                                                                                                                                                                                                                                                                                                                                                                                                                                                                                                                             | 04-16-15 | REPLACED PDK15SC W/ PDK15SC29A, UPDATED NOTES        |  |  |  |
|     | F   | TAK                                                                                                                                                                                                                                                                                                                                                                                                                                                                                                                                                                                                                                                                                                                                                                                                                                                                                                                                                                                                                                                                                                                                                                                                                                                                                                                                                                                                                                                                                                                                                                                                                                                                                                                                                                                                                                                                                                                                                                                                                                                                                                                             | 2-2-15   | REMOVED BUTTERFLY VALVE FROM BOM & ADDED NOTE ( )    |  |  |  |
|     | Е   | TAK                                                                                                                                                                                                                                                                                                                                                                                                                                                                                                                                                                                                                                                                                                                                                                                                                                                                                                                                                                                                                                                                                                                                                                                                                                                                                                                                                                                                                                                                                                                                                                                                                                                                                                                                                                                                                                                                                                                                                                                                                                                                                                                             | 8-12-13  | REMOVED HB70319, UPDATED BOM QTY FOR HN58S6          |  |  |  |
|     |     |                                                                                                                                                                                                                                                                                                                                                                                                                                                                                                                                                                                                                                                                                                                                                                                                                                                                                                                                                                                                                                                                                                                                                                                                                                                                                                                                                                                                                                                                                                                                                                                                                                                                                                                                                                                                                                                                                                                                                                                                                                                                                                                                 |          | &REPLACED STUD58SS W/ STUD0645003                    |  |  |  |
|     | D   | WEB                                                                                                                                                                                                                                                                                                                                                                                                                                                                                                                                                                                                                                                                                                                                                                                                                                                                                                                                                                                                                                                                                                                                                                                                                                                                                                                                                                                                                                                                                                                                                                                                                                                                                                                                                                                                                                                                                                                                                                                                                                                                                                                             | 2-13-13  | REPLACED PARTS HS215AIFP, BV150FP,                   |  |  |  |
|     |     |                                                                                                                                                                                                                                                                                                                                                                                                                                                                                                                                                                                                                                                                                                                                                                                                                                                                                                                                                                                                                                                                                                                                                                                                                                                                                                                                                                                                                                                                                                                                                                                                                                                                                                                                                                                                                                                                                                                                                                                                                                                                                                                                 |          | HSN112X3PVC80,B150F, & B150D W/ HSAVAPE35354,        |  |  |  |
|     |     |                                                                                                                                                                                                                                                                                                                                                                                                                                                                                                                                                                                                                                                                                                                                                                                                                                                                                                                                                                                                                                                                                                                                                                                                                                                                                                                                                                                                                                                                                                                                                                                                                                                                                                                                                                                                                                                                                                                                                                                                                                                                                                                                 |          | HSRK15PE,& PDK15SC                                   |  |  |  |
|     | С   | TAK                                                                                                                                                                                                                                                                                                                                                                                                                                                                                                                                                                                                                                                                                                                                                                                                                                                                                                                                                                                                                                                                                                                                                                                                                                                                                                                                                                                                                                                                                                                                                                                                                                                                                                                                                                                                                                                                                                                                                                                                                                                                                                                             | 11-29-12 | REPLACED HSN112PVC80 W/ HSN112X3PVC80&               |  |  |  |
|     |     |                                                                                                                                                                                                                                                                                                                                                                                                                                                                                                                                                                                                                                                                                                                                                                                                                                                                                                                                                                                                                                                                                                                                                                                                                                                                                                                                                                                                                                                                                                                                                                                                                                                                                                                                                                                                                                                                                                                                                                                                                                                                                                                                 |          | STUD58512SS W/ STUD585SS. UPDATED TITLE BLOCK        |  |  |  |
|     | В   | JJK                                                                                                                                                                                                                                                                                                                                                                                                                                                                                                                                                                                                                                                                                                                                                                                                                                                                                                                                                                                                                                                                                                                                                                                                                                                                                                                                                                                                                                                                                                                                                                                                                                                                                                                                                                                                                                                                                                                                                                                                                                                                                                                             | 8-17-12  | REPLACED WS475S07 WITH WS475S02                      |  |  |  |
|     | Α   | BG                                                                                                                                                                                                                                                                                                                                                                                                                                                                                                                                                                                                                                                                                                                                                                                                                                                                                                                                                                                                                                                                                                                                                                                                                                                                                                                                                                                                                                                                                                                                                                                                                                                                                                                                                                                                                                                                                                                                                                                                                                                                                                                              | 8-1-12   | NEW PART ADDED TO THE NETWORK                        |  |  |  |
|     | REV | BY                                                                                                                                                                                                                                                                                                                                                                                                                                                                                                                                                                                                                                                                                                                                                                                                                                                                                                                                                                                                                                                                                                                                                                                                                                                                                                                                                                                                                                                                                                                                                                                                                                                                                                                                                                                                                                                                                                                                                                                                                                                                                                                              | DATE     | DESCRIPTION                                          |  |  |  |
| IJK |     |                                                                                                                                                                                                                                                                                                                                                                                                                                                                                                                                                                                                                                                                                                                                                                                                                                                                                                                                                                                                                                                                                                                                                                                                                                                                                                                                                                                                                                                                                                                                                                                                                                                                                                                                                                                                                                                                                                                                                                                                                                                                                                                                 |          |                                                      |  |  |  |
| JK  |     |                                                                                                                                                                                                                                                                                                                                                                                                                                                                                                                                                                                                                                                                                                                                                                                                                                                                                                                                                                                                                                                                                                                                                                                                                                                                                                                                                                                                                                                                                                                                                                                                                                                                                                                                                                                                                                                                                                                                                                                                                                                                                                                                 |          | SALCO PRODUCTS, INC.                                 |  |  |  |
|     | 1   |                                                                                                                                                                                                                                                                                                                                                                                                                                                                                                                                                                                                                                                                                                                                                                                                                                                                                                                                                                                                                                                                                                                                                                                                                                                                                                                                                                                                                                                                                                                                                                                                                                                                                                                                                                                                                                                                                                                                                                                                                                                                                                                                 |          |                                                      |  |  |  |